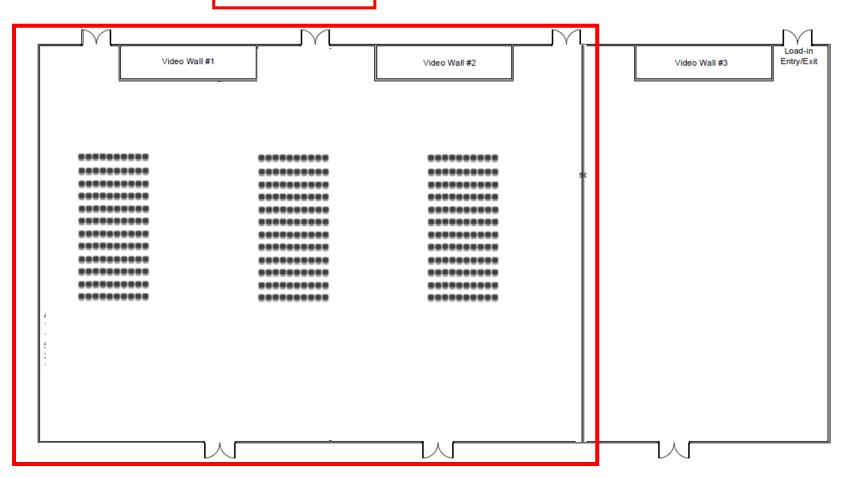

YAS Marina Circuit (Catering) - March 1st to March 6th

YAS Marina Circuit (Press Conference) Hall 1 - March 5th

YAS Marina Circuit (Briefing) Hall 1 and 2 - March 5<sup>th</sup>

Hall 1 & 2

ABU DHABI DESERT CHALLENGE