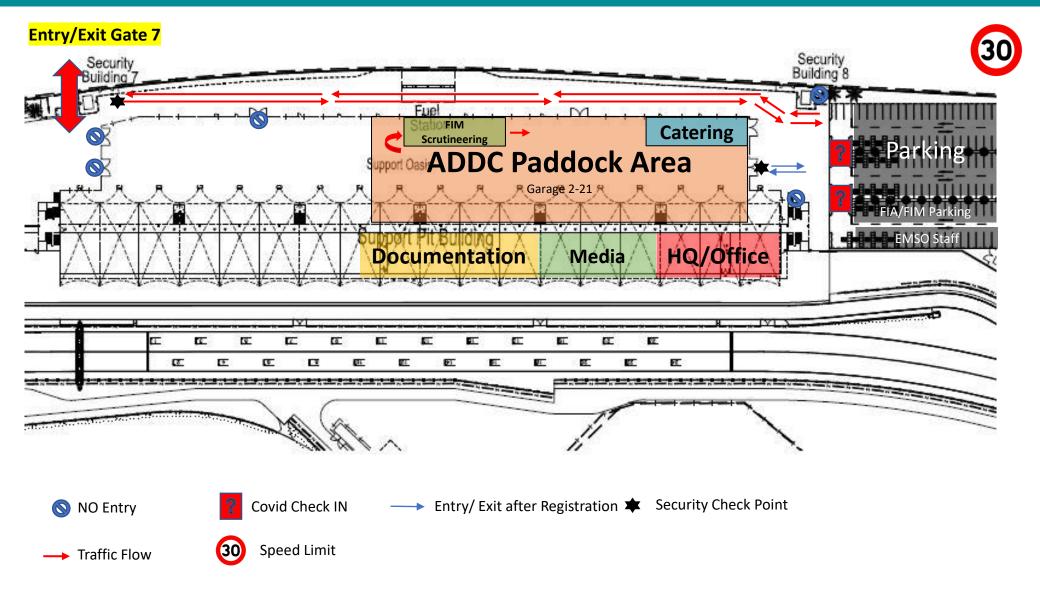

YAS Marina Circuit (HQ/Office) First Floor - March 1st to March 6th

ABU DHABI DESERT CHALLENGE

YAS Marina Circuit (Support Paddock Suite 1) - March 1<sup>st</sup> to March 10<sup>th</sup>

ABU DHABI DESERT CHALLENGE

YAS Marina Circuit (Catering) - March 1st to March 6th

YAS Marina Circuit (Press Conference) Hall 1 - March 5th

YAS Marina Circuit (Briefing) Hall 1 and 2 - March 5<sup>th</sup>

Hall 1 & 2

ABU DHABI DESERT CHALLENGE