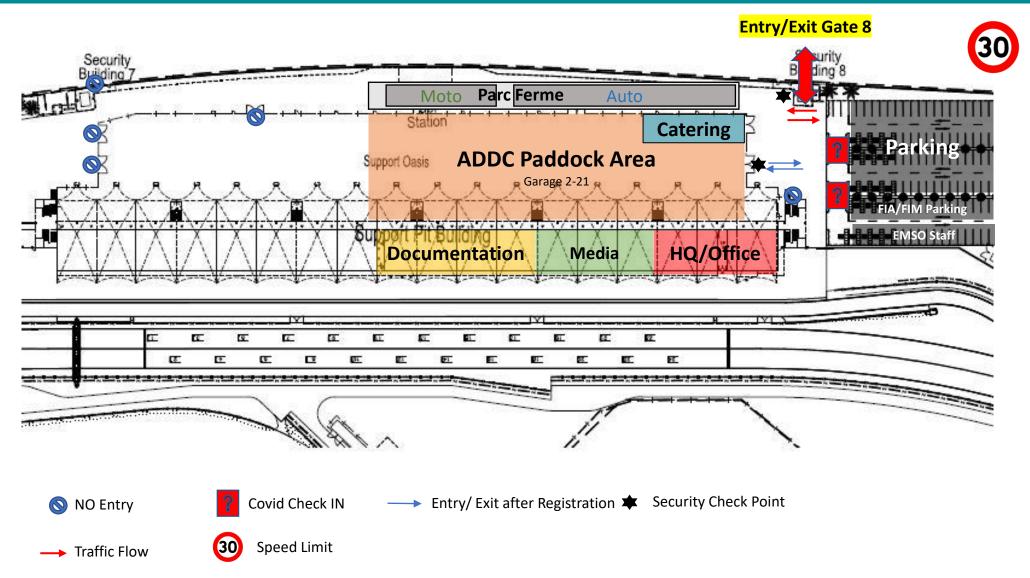

YAS Marina Circuit (HQ/Office) First Floor - March 1st to March 6th

ABU DHABI DESERT CHALLENGE

YAS Marina Circuit (Support Paddock Suite 1) - March 1<sup>st</sup> to March 10<sup>th</sup>

ABU DHABI DESERT CHALLENGE