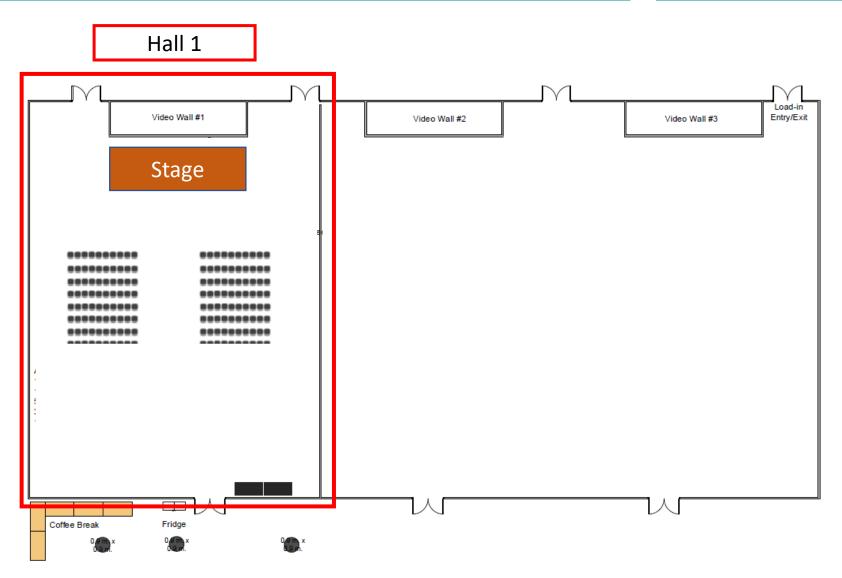

YAS Marina Circuit (Catering) - March 1st to March 6th

YAS Marina Circuit (Press Conference) Hall 1 - March 5th

YAS Marina Circuit (Briefing) Hall 1 and 2 - March 5<sup>th</sup>

Hall 1 & 2

ABU DHABI DESERT CHALLENGE