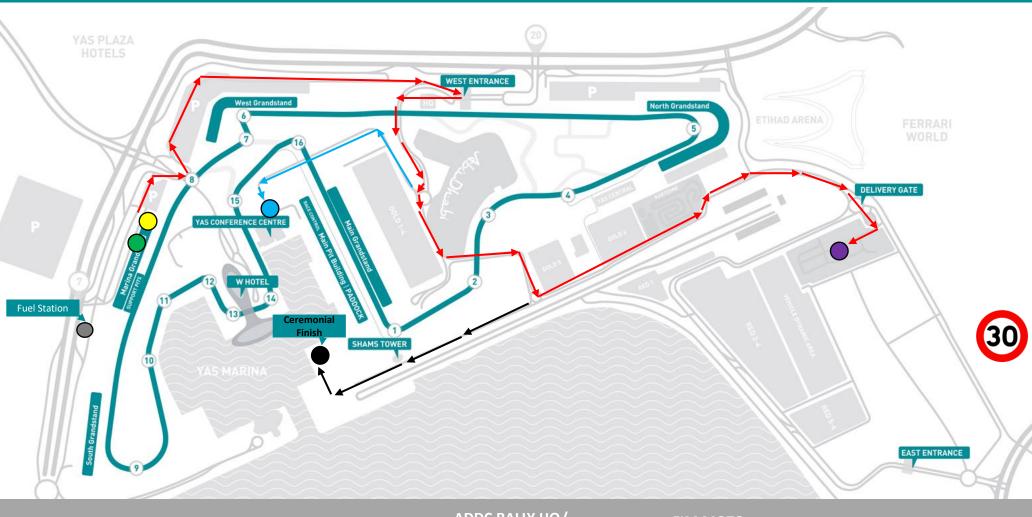

**YAS MARINA CIRCUIT - Overview** 

**Event Route** 

YAS CONFERENCE ROUTE

ADDC RALLY HQ/ SERVICE PARK

YAS PRESS CONFERENCE CENTRE

FIM MOTO
SCRUTINEERING

FIA AUTO SCRUTINEERING

Fuel Station

Ceremonial Finish

ABU DHABI DESERT CHALLENGE

YAS Marina Circuit (Support Pit) - March 1st to March 6th

YAS Marina Circuit (Refueling Area) - March 3<sup>rd</sup> to March 6<sup>th</sup>

Speed Limit

**Entry Route** 