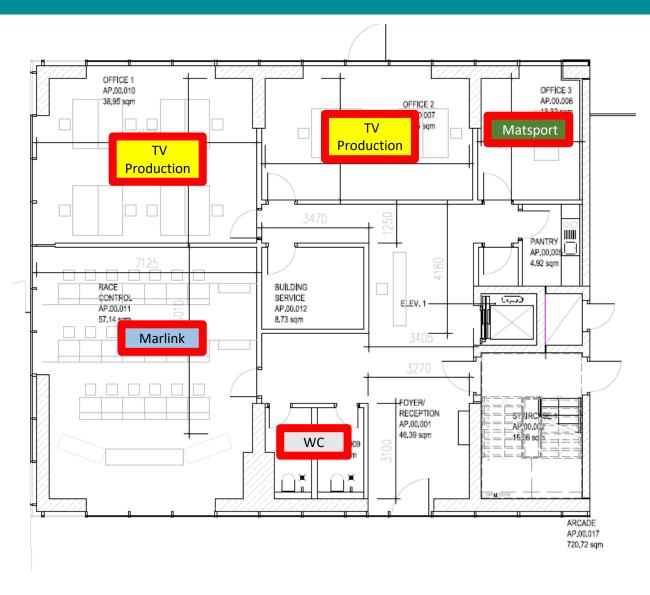

YAS Marina Circuit (HQ/Office) First Floor - March 1st to March 6th

ABU DHABI DESERT CHALLENGE

YAS Marina Circuit (Support Paddock Suite 1) - March 1<sup>st</sup> to March 10<sup>th</sup>

ABU DHABI DESERT CHALLENGE