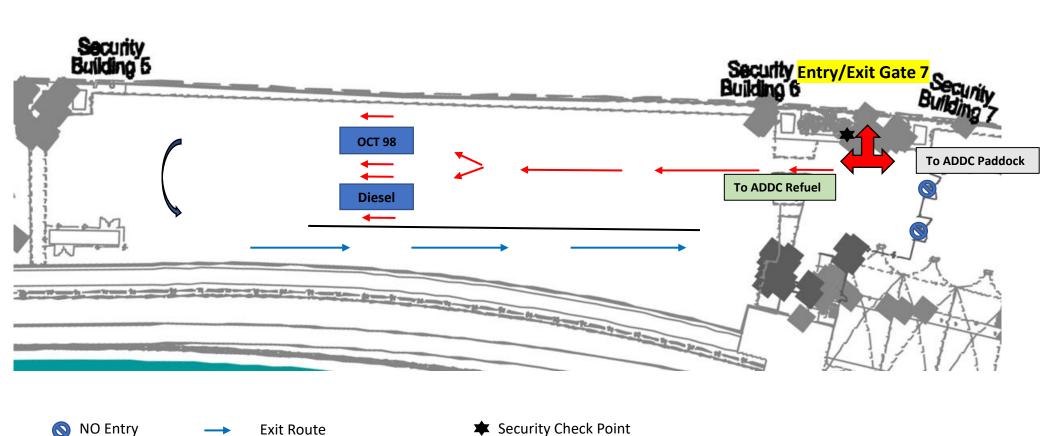

Ceremonial Finish

ABU DHABI DESERT CHALLENGE

YAS Marina Circuit (Support Pit) - March 1st to March 6th

YAS Marina Circuit (Refueling Area) - March 3<sup>rd</sup> to March 6<sup>th</sup>

Speed Limit

**Entry Route** 