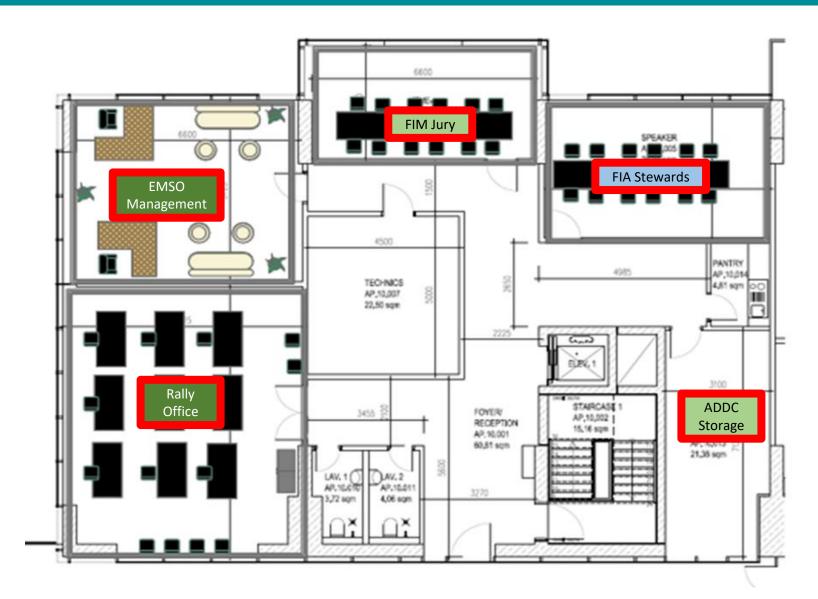

YAS Marina Circuit (HQ/Office) First Floor - March 1st to March 6th

ABU DHABI DESERT CHALLENGE

YAS Marina Circuit (Support Paddock Suite 1) - March 1<sup>st</sup> to March 10<sup>th</sup>

ABU DHABI DESERT CHALLENGE