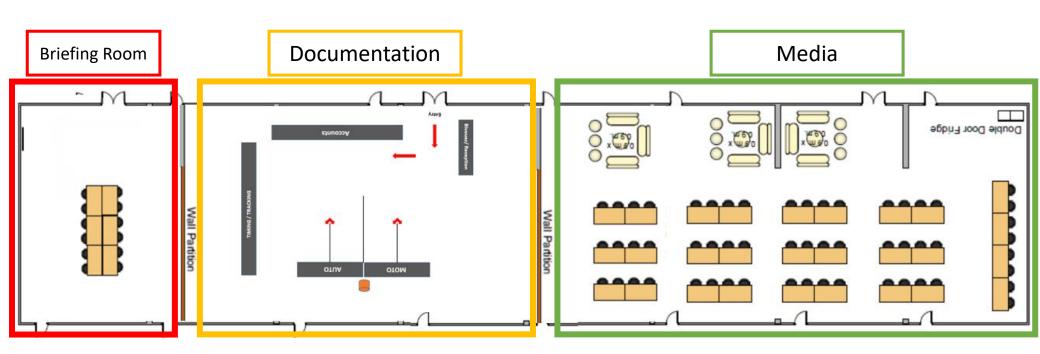

YAS Marina Circuit (Catering) - March 1st to March 6th

YAS Marina Circuit (Press Conference) Hall 1 - March 5th

YAS Marina Circuit (Briefing) Hall 1 and 2 - March 5<sup>th</sup>

Hall 1 & 2

ABU DHABI DESERT CHALLENGE