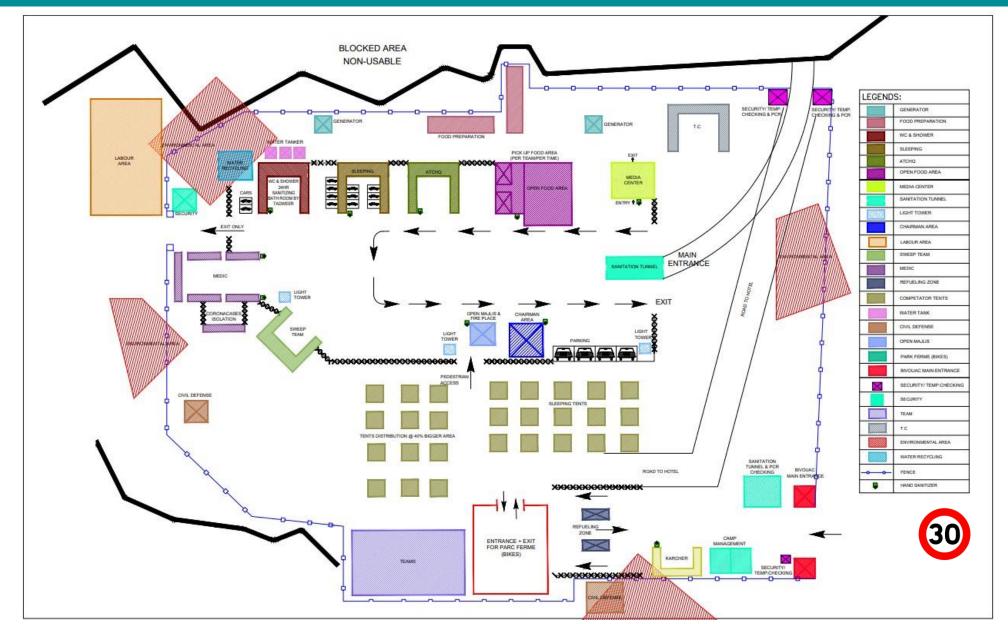

Bivouac Map - March  $6^{th} - 10^{TH}$ 

ABU DHABI DESERT CHALLENGE

Rally Control at QAS - March  $6^{th} - 10^{TH}$ 

ABU DHABI DESERT CHALLENGE

YAS Marina Circuit (Support Pit) - March 10th