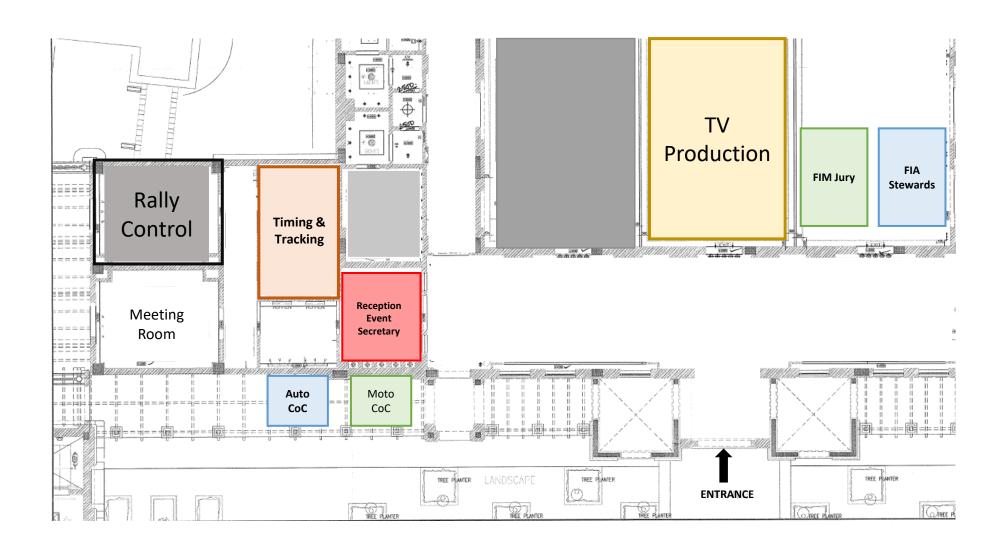

Bivouac Map - March  $6^{th} - 10^{TH}$ 

ABU DHABI DESERT CHALLENGE

Rally Control at QAS - March  $6^{th} - 10^{TH}$ 

ABU DHABI DESERT CHALLENGE

YAS Marina Circuit (Support Pit) - March 10th